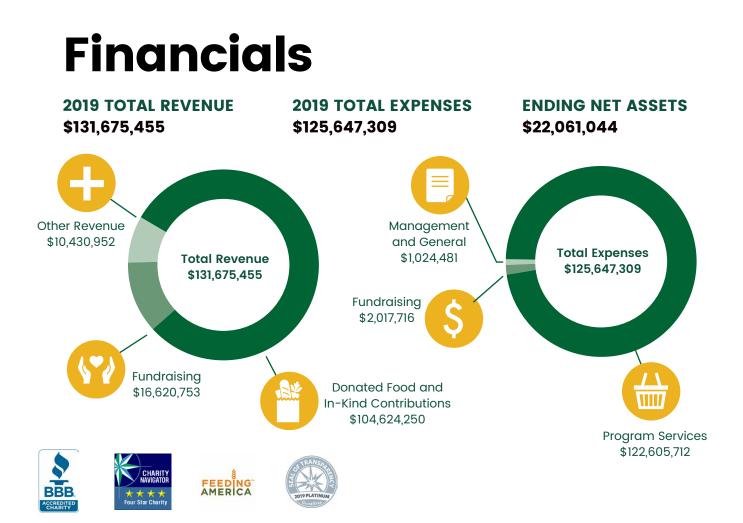

Vision NO ONE GOES HUNGRY IN LOS ANGELES COUNTY

The Los Angeles Regional Food Bank helps to provide food to

**300,000** People Each Month

84% of the food distributed was Rated As Nutritious

Value of the food and product distributed

\$107 Million

### 81.8M LBS

Thanks to the generosity of our community, the Food Bank was able to provide 81.8 million pounds of food and grocery product this year.